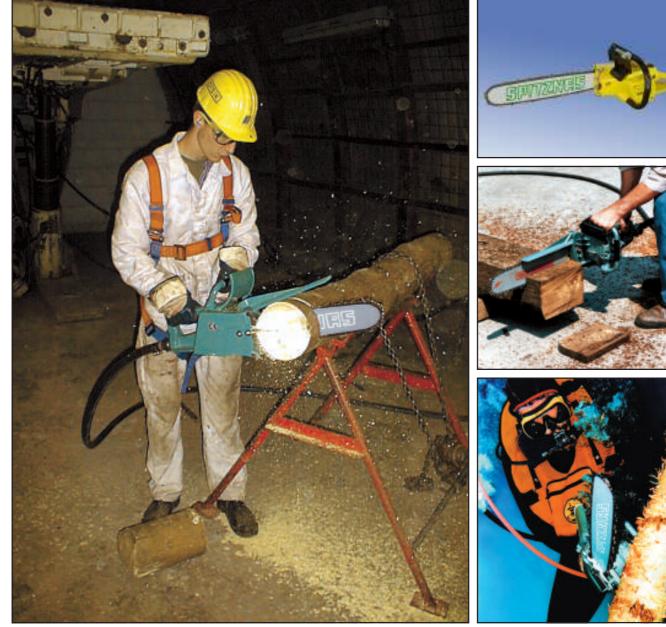

### **TOOLS FOR THE SPECIALIST CHAIN SAWS**











## **MACHINE FEATURES**



# **TECHNICAL SPECIFICATION**

#### **Industrial Design**

The chain saw for ATEX equipment group II, category 2G.

| The chain saw                                                                                                                                                        | for ATEX                     | equipn           | nent gr                | oup II,ca                     | itegory 2                      | 2G.                |       | or other designed to be a set of the set of | 2          | -                        | 21             | OPER PR            | IESSURE<br>JAR                       |
|-----------------------------------------------------------------------------------------------------------------------------------------------------