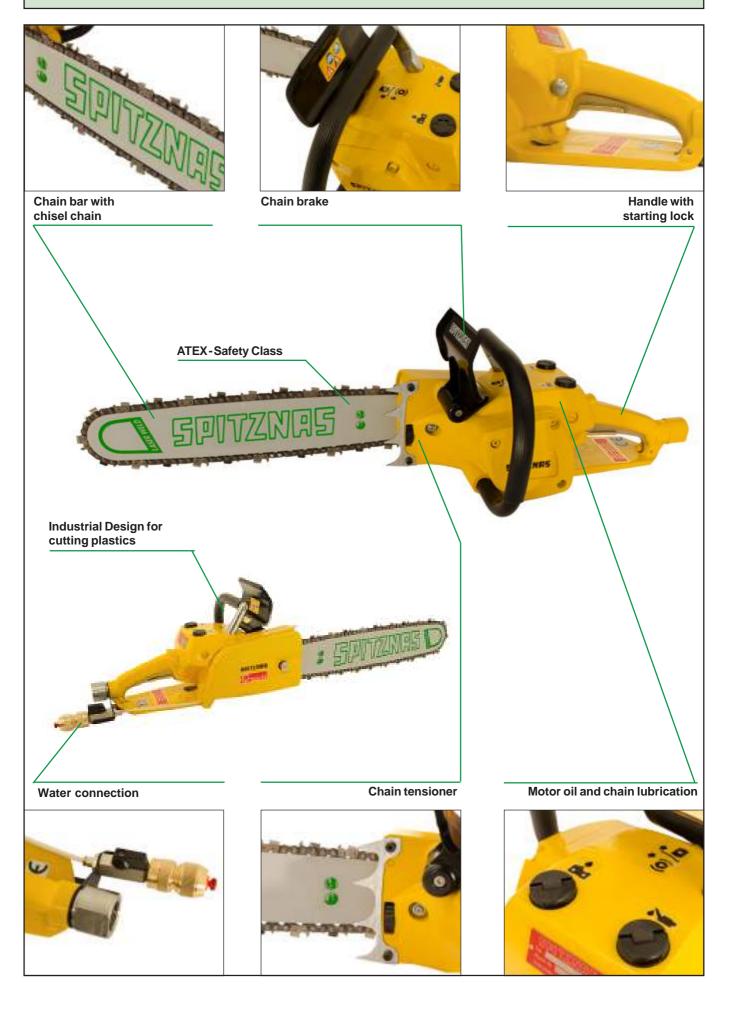

## **MACHINE FEATURES**

#### **Industrial Design**

The chain saw for ATEX equipment group II, category 2G.

| The chain saw                                                                                                                                                        | for ATEX                     | equipn           | nent gr                | oup II,ca                     | itegory 2                      | 2G.                |       | or other designed to be a set of the set of | 2          | -                        | 21             | OPER PR            | IESSURE<br>JAR                       |
|----------------------------------------------------------------------------------------------------------------------------------------------------------------------|------------------------------|------------------|------------------------|-------------------------------|--------------------------------|--------------------|-------|-------------------------------------------------------------------------------------------------------------------------------------------------------------------------------------------------------------------------------------------------------------------------------------------------------------------------------------------------------------------------------------------------------------------------------------------------------------------------------------------------------------------------------------------------------------------------------------------------------------------------------------------------------------------------------------------------------------------------------------------------------------------------------------------------------------------------------------------------------------------------------------------------------------------------------------------------------------------------------------------------------------------------------------------------------------------------------------------------------------------------------------------------------------------------------------------------------------------------------------------------------------------------------------------------------------------------------------------------------------------------------------------------------------------------------------------------------------------------------------------------------------------------------------------------------------------------------------------------------------------------------------------------------------------------------------------------------------------------------------------------------------------------------------------------------------------------------------------------------------------------------------------------------------------------------------------------------------------------------------------------------------------------------------------------------------------------------------------------------------------------------|------------|--------------------------|----------------|--------------------|--------------------------------------|
|                                                                                                                                                                      |                              |                  |                        |                               |                                |                    | C     |                                                                                                                                                                                                                                                                                                                                                                                                                                                                                                                                                                                                                                                                                                                                                                                                                                                                                                                                                                                                                                                                                                                                                                                                                                                                                                                                                                                                                                                                                                                                                                                                                                                                                                                                                                                                                                                                                                                                                                                                                                                                                                                               |            |                          |                | AT.<br>Guidelin    | HANKC NO                             |
|                                                                                                                                                                      | ATEX<br>Guideline<br>94/9 EC | Housing material | Chain<br>bar<br>length | Chain<br>bar length<br>usable | Length<br>without<br>chain bar | Air<br>consumption | Power | Connection                                                                                                                                                                                                                                                                                                                                                                                                                                                                                                                                                                                                                                                                                                                                                                                                                                                                                                                                                                                                                                                                                                                                                                                                                                                                                                                                                                                                                                                                                                                                                                                                                                                                                                                                                                                                                                                                                                                                                                                                                                                                                                                    | Hose<br>ID | Chain<br>brake<br>effect | Noise<br>level | Vibration<br>level | Weight w/o<br>chain and<br>chain bar |
| Order no.                                                                                                                                                            |                              |                  | m                      | mm                            | mm                             | m³/min             | kW    |                                                                                                                                                                                                                                                                                                                                                                                                                                                                                                                                                                                                                                                                                                                                                                                                                                                                                                                                                                                                                                                                                                                                                                                                                                                                                                                                                                                                                                                                                                                                                                                                                                                                                                                                                                                                                                                                                                                                                                                                                                                                                                                               | mm         | S                        | dB(A)          | m/s²               | kg                                   |
| 5 1026 0010 II2GcT5 Alu 520 430 400 2.9 3.0 R 3/4" female 15 <0.12 102.6 <2.5 8.5   Subject to technical change. Performance data at an operating pressure of 6 bar. |                              |                  |                        |                               |                                |                    |       |                                                                                                                                                                                                                                                                                                                                                                                                                                                                                                                                                                                                                                                                                                                                                                                                                                                                                                                                                                                                                                                                                                                                                                                                                                                                                                                                                                                                                                                                                                                                                                                                                                                                                                                                                                                                                                                                                                                                                                                                                                                                                                                               |            |                          |                |                    |                                      |